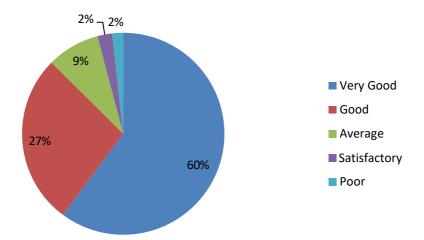

arning and Evaluation

2023-2024

# BUNTS SANGHA'S S.M. SHETTY COLLEGE OF SCIENCE, COMMERCE AND MANAGEMENT STUDIES, POWAI, MUMBAI INTERNAL QUALITY ASSURANCE CELL (IQAC)

#### Analysis of Students Satisfaction Survey 2023- 2024

#### **Programmes:**



#### 1. Preparation for the class



# 2. Subject knowledge and competency to handle the subject



#### 3. Regularity in conducting lecture



#### 4. Punctuality



# 5. Presentation skills like content delivery, voice modulation, clarity, language etc



#### 6. Use of ICT in teaching



# 7. Quality and relevance of e-contents and its delivery



### 8. Did you get the study material of units covered in the LMS platform



# 9. Did you get additional latest information pertaining to the subject during the class



#### 10. Class control



### 11. Query Solving inside and outside the class



### 12. Coverage of the syllabus at the semester end



# 13. Internal and external evaluation are conducted periodically and fairness is found in it



#### 14. His/her role as a facilitator and mentor



#### 15. Overall impression



#### BUNTS SANGHA'S S.M. SHETTY COLLEGE OF SCIENCE, COMMERCE & MANAGEMENT STUDIES, POWAI

Date: 28-03-2024

### ACTION TAKEN REPORT ON STUDENTS SATISFACTION SURVEY 2019-20

1. 8% of the students are not satisfied with the canteen food menu. **Action**: Canteen was advised to add new food items.

- 2. Nearly 8 % students were dissatisfied with the recreational facilities available. **Action**: Recreational facility on the 9th floor was opened for degree
- 3. 6% of the students found washroom facility di