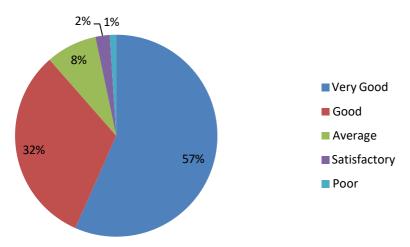

D MANAGEMENT STUDIES, POWAI, MUMBAI INTERNAL QUALITY ASSURANCE CELL (IQAC)

### Bunts Sangha's S.M. Shetty College of Science, Commerce and Management Studies, Powai



#### INTERNAL QUALITY ASSURANCE CELL (IQAC)

Students Satisfaction Survey on Teaching, Learning and Evaluation

2023-2024

# BUNTS SANGHA'S S.M. SHETTY COLLEGE OF SCIENCE, COMMERCE AND MANAGEMENT STUDIES, POWAI, MUMBAI INTERNAL QUALITY ASSURANCE CELL (IQAC)

#### Analysis of Students Satisfaction Survey 2023- 2024

#### **Programmes:**



#### 1. Preparation for the class



# 2. Subject knowledge and competency to handle the subject



#### 3. Regularity in conducting lecture



#### 4. Punctuality



# 5. Presentation skills like content delivery, voice modulation, clarity, language etc



#### 6. Use of ICT in teaching



# 7. Quality and relevance of e-contents and its delivery



### 8. Did you get the study material of units covered in the LMS platform



# 9. Did you get additional latest information pertaining to the subject during the class



#### 10. Class control



### 11. Query Solving inside and outside the class



### 12. Coverage of the syllabus at the semester end



# 13. Internal and external evaluation are conducted periodically and fairness is found in it



#### 14. His/her role as a facilitator and mentor



#### 15. Overall impression



#### BUNTS SANGHA'S S.M. SHETTY COLLEGE OF SCIENCE, COMMERCE & MANAGEMENT STUDIES, POWAI

Date: 28-03-2024

### ACTION TAKEN REPORT ON STUDENTS SATISFACTION SURVEY 2019-20

1. 8% of the students are not satisfied with the canteen food menu. **Action