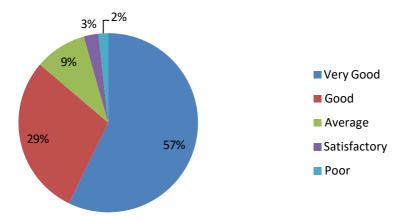

ion Survey on Teaching, Learning and Evaluation

2023-2024

# BUNTS SANGHA'S S.M. SHETTY COLLEGE OF SCIENCE, COMMERCE AND MANAGEMENT STUDIES, POWAI, MUMBAI INTERNAL QUALITY ASSURANCE CELL (IQAC)

#### Analysis of Students Satisfaction Survey 2023- 2024

#### **Programmes:**



#### 1. Preparation for the class



# 2. Subject knowledge and competency to handle the subject



#### 3. Regularity in conducting lecture



#### 4. Punctuality



# 5. Presentation skills like content delivery, voice modulation, clarity, language etc



#### 6. Use of ICT in teaching



# 7. Quality and relevance of e-contents and its delivery



### 8. Did you get the study material of units covered in the LMS platform



# 9. Did you get additional latest information pertaining to the subject during the class



#### 10. Class control



### 11. Query Solving inside and outside the class



### 12. Coverage of the syllabus at the semester end



# 13. Internal and external evaluation are conducted periodically and fairness is found in it



#### 14. His/her role as a facilitator and mentor



#### 15. Overall impression



#### BUNTS SANGHA'S S.M. SHETTY COLLEGE OF SCIENCE, COMMERCE & MANAGEMENT STUDIES, POWAI

Date: 28-03-2024

### ACTION TAKEN REPORT ON STUDENTS SATISFACTION SURVEY 2019-20

1. 8% of the students are not satisfied with the canteen food menu. **Action**: Canteen was advised to add new food items.

- 2. Nearly 8 % students were dissatisfied with the recreational facilities available. **Action**: Recreational facility on the 9th floor was opened for degree
- 3. 6% of the students