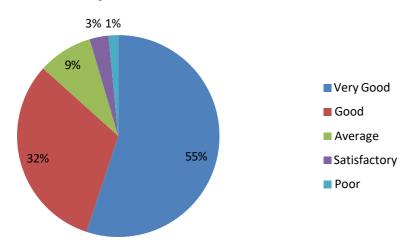

# BUNTS SANGHA'S S.M. SHETTY COLLEGE OF SCIENCE, COMMERCE AND MANAGEMENT STUDIES, POWAI, MUMBAI INTERNAL QUALITY ASSURANCE CELL (IQAC)

### Bunts Sangha's S.M. Shetty College of Science, Commerce and Management Studies, Powai



#### INTERNAL QUALITY ASSURANCE CELL (IQAC)

Students Satisfaction Survey on Teaching, Learning and Evaluation

2023-2024

# BUNTS SANGHA'S S.M. SHETTY COLLEGE OF SCIENCE, COMMERCE AND MANAGEMENT STUDIES, POWAI, MUMBAI INTERNAL QUALITY ASSURANCE CELL (IQAC)

#### Analysis of Students Satisfaction Survey 2023- 2024

#### **Programmes:**



#### 1. Preparation for the class



# 2. Subject knowledge and competency to handle the subject



#### 3. Regularity in conducting lecture



#### 4. Punctuality



# 5. Presentation skills like content delivery, voice modulation, clarity, language etc



#### 6. Use of ICT in teaching



# 7. Quality and relevance of e-contents and its delivery



### 8. Did you get the study material of units covered in the LMS platform



# 9. Did you get additional latest information pertaining to the subject during the class



#### 10. Class control



### 11. Query Solving inside and outside the class



### 12. Coverage of the syllabus at the semester end



# 13. Internal and external evaluation are conducted periodically and fairness is found in it



#### 14. His/her role as a facilitator and mentor



#### 15. Overall impressi