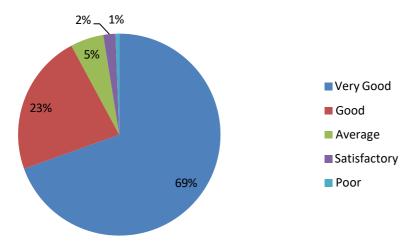

# BUNTS SANGHA'S S.M. SHETTY COLLEGE OF SCIENCE, COMMERCE AND MANAGEMENT STUDIES, POWAI, MUMBAI INTERNAL QUALITY ASSURANCE CELL (IQAC)

### Bunts Sangha's S.M. Shetty College of Science, Commerce and Management Studies, Powai



#### INTERNAL QUALITY ASSURANCE CELL (IQAC)

Students Satisfaction Survey on Teaching, Learning and Evaluation

2023-2024

# BUNTS SANGHA'S S.M. SHETTY COLLEGE OF SCIENCE, COMMERCE AND MANAGEMENT STUDIES, POWAI, MUMBAI INTERNAL QUALITY ASSURANCE CELL (IQAC)

#### Analysis of Students Satisfaction Survey 2023- 2024

#### **Programmes:**



#### 1. Preparation for the class



# 2. Subject knowledge and competency to handle the subject



#### 3. Regularity in conducting lecture



#### 4. Punctuality



# 5. Presentation skills like content delivery, voice modulation, clarity, language etc



#### 6. Use of ICT in teaching



# 7. Quality and relevance of e-contents and its delivery



### 8. Did you get the study material of units covered in the LMS platform



# 9. Did you get additional latest information pertaining to the subject during the class



#### 10. Class control



### 11. Query Solving inside and outside the class



### 12. Coverage of the syllabus at the semester end



# 13. Internal and external evaluation are conducted periodically and fairness is found in it



#### 14. His/her role as a facilitator and mentor



#### 15. Overall impression



#### BUNTS SANGHA'S S.M. SHETTY COLLEGE OF SCIENCE, COMMERCE & MANAGEMENT STUDIES, POWAI

Date: 28-03