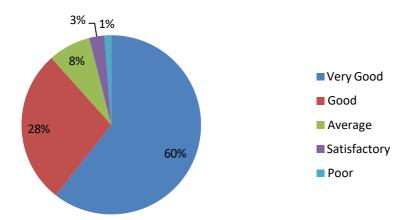

TY COLLEGE OF SCIENCE, COMMERCE AND MANAGEMENT STUDIES, POWAI, MUMBAI INTERNAL QUALITY ASSURANCE CELL (IQAC)

### Bunts Sangha's S.M. Shetty College of Science, Commerce and Management Studies, Powai



#### INTERNAL QUALITY ASSURANCE CELL (IQAC)

Students Satisfaction Survey on Teaching, Learning and Evaluation

2023-2024

# BUNTS SANGHA'S S.M. SHETTY COLLEGE OF SCIENCE, COMMERCE AND MANAGEMENT STUDIES, POWAI, MUMBAI INTERNAL QUALITY ASSURANCE CELL (IQAC)

#### Analysis of Students Satisfaction Survey 2023- 2024

#### **Programmes:**



#### 1. Preparation for the class



# 2. Subject knowledge and competency to handle the subject



#### 3. Regularity in conducting lecture



#### 4. Punctuality



# 5. Presentation skills like content delivery, voice modulation, clarity, language etc



#### 6. Use of ICT in teaching



# 7. Quality and relevance of e-contents and its delivery



### 8. Did you get the study material of units covered in the LMS platform



# 9. Did you get additional latest information pertaining to the subject during the class



#### 10. Class control



### 11. Query Solving inside and outside the class



### 12. Coverage of the syllabus at the semester end



# 13. Internal and external evaluation are conducted periodically and fairness is found in it



#### 14. His/her role as a facilitator and mentor



#### 15. Overall impression



#### BUNTS SANGHA'S S.M. SHETTY COLLEGE OF SCIENCE, COMMERCE & MANAGEMENT STUDIES, POWAI

Date: 28-03-2024

### ACTION TAKEN REPORT ON STUDENTS SATISFACTION SURVEY 2019-20

1. 8% of the students are not satisfied wi