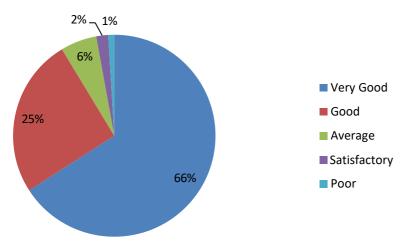

# BUNTS SANGHA'S S.M. SHETTY COLLEGE OF SCIENCE, COMMERCE AND MANAGEMENT STUDIES, POWAI, MUMBAI INTERNAL QUALITY ASSURANCE CELL (IQAC)

### Bunts Sangha's S.M. Shetty College of Science, Commerce and Management Studies, Powai



#### INTERNAL QUALITY ASSURANCE CELL (IQAC)

Students Satisfaction Survey on Teaching, Learning and Evaluation

2023-2024

# BUNTS SANGHA'S S.M. SHETTY COLLEGE OF SCIENCE, COMMERCE AND MANAGEMENT STUDIES, POWAI, MUMBAI INTERNAL QUALITY ASSURANCE CELL (IQAC)

#### Analysis of Students Satisfaction Survey 2023- 2024

#### **Programmes:**



#### 1. Preparation for the class



# 2. Subject knowledge and competency to handle the subject



#### 3. Regularity in conducting lecture



#### 4. Punctuality



# 5. Presentation skills like content delivery, voice modulation, clarity, language etc



#### 6. Use of ICT in teaching



# 7. Quality and relevance of e-contents and its delivery



### 8. Did you get the study material of units covered in the LMS platform



# 9. Did you get additional latest information pertaining to the subject during the class



#### 10. Class control



### 11. Query Solving inside and outside the class



### 12. Coverage of the syllabus at the semester end



# 13. Internal and external evaluation are conducted periodically and fairness is found in it



#### 14. His/her role as a facilitator and mentor



#### 15. Overall impression



#### BUNTS SANGHA'S S.M. SHETTY COLLEGE OF SCIENCE, COMMERCE & MANAGEMENT STUDIES, POWAI

Date: 28-03-2024

### ACTION TAKEN