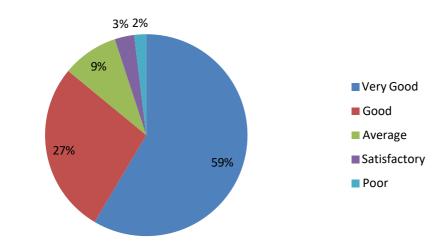

Preparation for the class



# 2. Subject knowledge and competency to handle the subject



#### 3. Regularity in conducting lecture



#### 4. Punctuality



# 5. Presentation skills like content delivery, voice modulation, clarity, language etc



#### 6. Use of ICT in teaching



# 7. Quality and relevance of e-contents and its delivery



### 8. Did you get the study material of units covered in the LMS platform



# 9. Did you get additional latest information pertaining to the subject during the class



#### 10. Class control



### 11. Query Solving inside and outside the class



### 12. Coverage of the syllabus at the semester end



# 13. Internal and external evaluation are conducted periodically and fairness is found in it



#### 14. His/her role as a facilitator and mentor



#### 15. Overall impression



#### BUNTS SANGHA'S S.M. SHETTY COLLEGE OF SCIENCE, COMMERCE & MANAGEMENT STUDIES, POWAI

Date: 28-03-2024

### ACTION TAKEN REPORT ON STUDENTS SATISFACTION SURVEY 2019-20

1. 8% of the students are not satisfied with the canteen food menu. **Action**: Canteen was advised to add new food items.

- 2. Nearly 8 % students were dissatisfied with the recreational facilities available. **Action**: Recreational facility on the 9th floor was opened for degree
- 3. 6% of the students found washroom facility dissatisfactory.

**Action**: The washrooms were repaired and direct access to the centralized administration department through email had started to address the repairing requirement at the earliest.

PRINCIPAL

Bunts Sangha's S.M. Shetty College of Science, Co