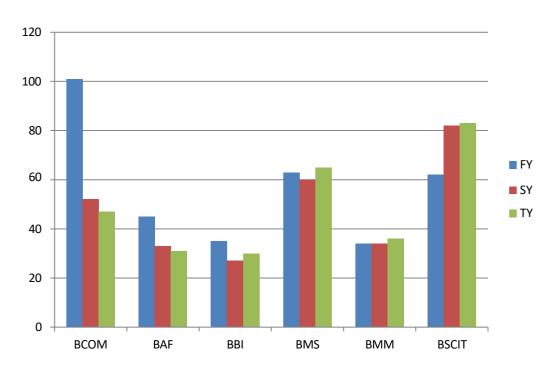

# BUNTS SANGHA'S S.M. SHETTY COLLEGE OF SCIENCE, COMMERCE AND MANAGEMENT STUDIES, POWAI, MUMBAI INTERNAL QUALITY ASSURANCE CELL (IQAC)

### Bunts Sangha's S.M. Shetty College of Science, Commerce and Management Studies, Powai



#### INTERNAL QUALITY ASSURANCE CELL (IQAC)

Students Satisfaction Survey on Teaching, Learning and Evaluation

2023-2024

# BUNTS SANGHA'S S.M. SHETTY COLLEGE OF SCIENCE, COMMERCE AND MANAGEMENT STUDIES, POWAI, MUMBAI INTERNAL QUALITY ASSURANCE CELL (IQAC)

#### Analysis of Students Satisfaction Survey 2023- 2024

#### **Programmes:**



#### 1. Preparation for the class



# 2. Subject knowledge and competency to handle the subject



#### 3. Regularity in conducting lecture



#### 4. Punctuality



# 5. Presentation skills like content delivery, voice modulation, clarity, language etc



#### 6. Use of ICT in teaching



# 7. Quality and relevance of e-contents and its delivery



### 8. Did you get the study material of units covered in the LMS platform



# 9. Did you get additional latest information pertaining to the subject during the class



#### 10. Class control



### 11. Query Solving inside and outside the class



### 12. Coverage of the syllabus at the semester end



# 13. Internal and external evaluation are conducted periodically and fairness is found in it



#### 14. His/her role as a facilitator an