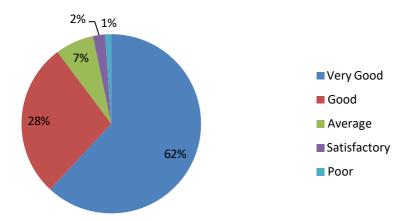

DIES, POWAI, MUMBAI INTERNAL QUALITY ASSURANCE CELL (IQAC)

#### Analysis of Students Satisfaction Survey 2023- 2024

#### **Programmes:**



#### 1. Preparation for the class



# 2. Subject knowledge and competency to handle the subject



#### 3. Regularity in conducting lecture



#### 4. Punctuality



# 5. Presentation skills like content delivery, voice modulation, clarity, language etc



#### 6. Use of ICT in teaching



# 7. Quality and relevance of e-contents and its delivery



### 8. Did you get the study material of units covered in the LMS platform



# 9. Did you get additional latest information pertaining to the subject during the class



#### 10. Class control



### 11. Query Solving inside and outside the class



### 12. Coverage of the syllabus at the semester end



# 13. Internal and external evaluation are conducted periodically and fairness is found in it



#### 14. His/her role as a facilitator and mentor



#### 15. Overall impression



#### BUNTS SANGHA'S S.M. SHETTY COLLEGE OF SCIENCE, COMMERCE & MANAGEMENT STUDIES, POWAI

Date: 28-03-2024

### ACTION TAKEN REPORT ON STUDENTS SATISFACTION SURVEY 2019-20

1. 8% of the students are not satisfied with the canteen food menu. **Action**: Canteen was advised to add new food items.

- 2. Nearly 8 % students were dissatisfied with the recreational facilities available. **Action**: Recreational facility on the 9th floor was opened for degree
- 3. 6% of the students found washroom facility dissatisfactory.

**Action**: The washrooms were repaired and direct access to the centralized administration de