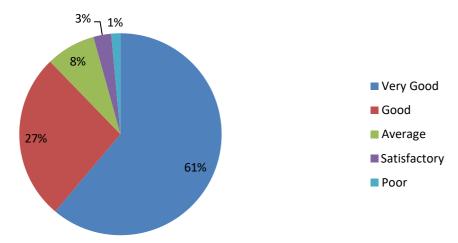

2. Subject knowledge and competency to handle the subject



#### 3. Regularity in conducting lecture



#### 4. Punctuality



# 5. Presentation skills like content delivery, voice modulation, clarity, language etc



#### 6. Use of ICT in teaching



# 7. Quality and relevance of e-contents and its delivery



### 8. Did you get the study material of units covered in the LMS platform



# 9. Did you get additional latest information pertaining to the subject during the class



#### 10. Class control



### 11. Query Solving inside and outside the class



### 12. Coverage of the syllabus at the semester end



# 13. Internal and external evaluation are conducted periodically and fairness is found in it



#### 14. His/her role as a facilitator and mentor



#### 15. Overall impression



#### BUNTS SANGHA'S S.M. SHETTY COLLEGE OF SCIENCE, COMMERCE & MANAGEMENT STUDIES, POWAI

Date: 28-03-2024

### ACTION TAKEN REPORT ON STUDENTS SATISFACTION SURVEY 2019-20

1. 8% of the students are not satisfied with the canteen food menu. **Action**: Canteen was advised to add new food items.

- 2. Nearly 8 % students were dissatisfied with the recreational facilities available. **Action**: Recreational facility on the 9th floor was opened for degree
- 3. 6% of the students found washroom facility dissatisfactory.

**Action**: The washrooms were repaired and direct access to the centralized administration department through email had started to address the repairing requirement at the earliest.

PRINCIPAL

Bunts Sangha's S.M. Shetty College of Science, Commerce & Management Studies Pow