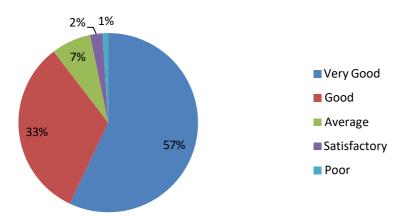

E CELL (IQAC)

### Bunts Sangha's S.M. Shetty College of Science, Commerce and Management Studies, Powai



#### INTERNAL QUALITY ASSURANCE CELL (IQAC)

Students Satisfaction Survey on Teaching, Learning and Evaluation

2023-2024

# BUNTS SANGHA'S S.M. SHETTY COLLEGE OF SCIENCE, COMMERCE AND MANAGEMENT STUDIES, POWAI, MUMBAI INTERNAL QUALITY ASSURANCE CELL (IQAC)

#### Analysis of Students Satisfaction Survey 2023- 2024

#### **Programmes:**



#### 1. Preparation for the class



# 2. Subject knowledge and competency to handle the subject



#### 3. Regularity in conducting lecture



#### 4. Punctuality



# 5. Presentation skills like content delivery, voice modulation, clarity, language etc



#### 6. Use of ICT in teaching



# 7. Quality and relevance of e-contents and its delivery



### 8. Did you get the study material of units covered in the LMS platform



# 9. Did you get additional latest information pertaining to the subject during the class



#### 10. Class control



### 11. Query Solving inside and outside the class



### 12. Coverage of the syllabus at the semester end



# 13. Internal and external evaluation are conducted periodically and fairness is found in it



#### 14. His/her role as a facilitator and mentor



#### 15. Overall impression



#### BUNTS SANGHA'S S.M. SHETTY COLLEGE OF SCIENCE, COMMERCE & MANAGEMENT STUDIES, POWAI

Date: 28-03-2024

### ACTION TAKEN REPORT ON STUDENTS SATISFACTION SURVEY 2019-20

1. 8% of the students are not satisfied with the canteen food menu. **Action**: Canteen was advised to add new food items.

- 2. Nearly 8