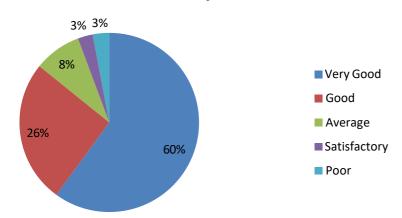

Management Studies, Powai



#### INTERNAL QUALITY ASSURANCE CELL (IQAC)

Students Satisfaction Survey on Teaching, Learning and Evaluation

2023-2024

# BUNTS SANGHA'S S.M. SHETTY COLLEGE OF SCIENCE, COMMERCE AND MANAGEMENT STUDIES, POWAI, MUMBAI INTERNAL QUALITY ASSURANCE CELL (IQAC)

#### Analysis of Students Satisfaction Survey 2023- 2024

#### **Programmes:**



#### 1. Preparation for the class



# 2. Subject knowledge and competency to handle the subject



#### 3. Regularity in conducting lecture



#### 4. Punctuality



# 5. Presentation skills like content delivery, voice modulation, clarity, language etc



#### 6. Use of ICT in teaching



# 7. Quality and relevance of e-contents and its delivery



### 8. Did you get the study material of units covered in the LMS platform



# 9. Did you get additional latest information pertaining to the subject during the class



#### 10. Class control



### 11. Query Solving inside and outside the class



### 12. Coverage of the syllabus at the semester end



# 13. Internal and external evaluation are conducted periodically and fairness is found in it



#### 14. His/her role as a facilitator and mentor



#### 15. Overall impression



#### BUNTS SANGHA'S S.M. SHETTY COLLEGE OF SCIENCE, COMMERCE & MANAGEMENT STUDIES, POWAI

Date: 28-03-2024

### ACTION TAKEN REPORT ON STUDENTS SATISFACTION SURVEY 2019-20

1. 8% of the students are not satisfied with the canteen food menu. **Action**: Canteen was advised to add new food items.

- 2. Nearly 8 % students were dissatisfied with the recreational facilities available. **Ac