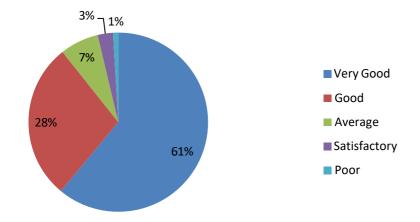

# BUNTS SANGHA'S S.M. SHETTY COLLEGE OF SCIENCE, COMMERCE AND MANAGEMENT STUDIES, POWAI, MUMBAI INTERNAL QUALITY ASSURANCE CELL (IQAC)

### Bunts Sangha's S.M. Shetty College of Science, Commerce and Management Studies, Powai



#### INTERNAL QUALITY ASSURANCE CELL (IQAC)

Students Satisfaction Survey on Teaching, Learning and Evaluation

2023-2024

# BUNTS SANGHA'S S.M. SHETTY COLLEGE OF SCIENCE, COMMERCE AND MANAGEMENT STUDIES, POWAI, MUMBAI INTERNAL QUALITY ASSURANCE CELL (IQAC)

#### Analysis of Students Satisfaction Survey 2023- 2024

#### **Programmes:**



#### 1. Preparation for the class



# 2. Subject knowledge and competency to handle the subject



#### 3. Regularity in conducting lecture



#### 4. Punctuality



# 5. Presentation skills like content delivery, voice modulation, clarity, language etc



#### 6. Use of ICT in teaching



# 7. Quality and relevance of e-contents and its delivery



### 8. Did you get the study material of units covered in the LMS platform



# 9. Did you get additional latest information pertaining to the subject during the class



#### 10. Class control



### 11. Query Solving inside and outside the class



### 12. Coverage of the syllabus at the semester end



# 13. Internal and external evaluation are conducted periodically and fairness is found in it



#### 14. His/her role as a facilitator and mentor



#### 15. Overall impression



#### BUNTS SANGHA'S S.M. SHETTY COLLEGE OF SCIENCE, COMME