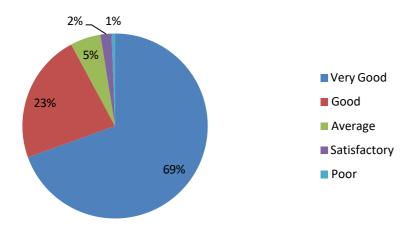

n Survey 2023- 2024

#### **Programmes:**



#### 1. Preparation for the class



# 2. Subject knowledge and competency to handle the subject



#### 3. Regularity in conducting lecture



#### 4. Punctuality



# 5. Presentation skills like content delivery, voice modulation, clarity, language etc



#### 6. Use of ICT in teaching



# 7. Quality and relevance of e-contents and its delivery



### 8. Did you get the study material of units covered in the LMS platform



# 9. Did you get additional latest information pertaining to the subject during the class



#### 10. Class control



### 11. Query Solving inside and outside the class



### 12. Coverage of the syllabus at the semester end



# 13. Internal and external evaluation are conducted periodically and fairness is found in it



#### 14. His/her role as a facilitator and mentor



#### 15. Overall impression



#### BUNTS SANGHA'S S.M. SHETTY COLLEGE OF SCIENCE, COMMERCE & MANAGEMENT STUDIES, POWAI

Date: 28-03-2024

### ACTION TAKEN REPORT ON STUDENTS SATISFACTION SURVEY 2019-20

1. 8% of the students are not satisfied with the canteen food menu. **Action**: Canteen was advised to add new food items.

- 2. Nearly 8 % students were dissatisfied with the recreational facilities available. **Action**: Recreational facility on the 9th floor was opened for degree
- 3. 6% of the students found washroom facility dissatisfactory.

**Action**: The washrooms were repaired and direct access to the centralized administration department through email had started to address the repairing requirement at the earliest.

PRINCIP